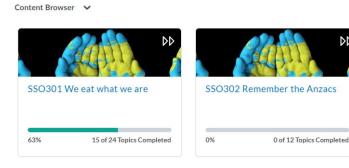

## Getting around ClassroomNZ2020

Once your student has logged in, they will see their personalised ClassroomNZ2020 home page or dashboard, which shows the courses they are enrolled in.

Once in a course, they can work on modules set by their teacher. Each course will be a little different, but will have a mixture of content pages, activities, and downloadable or online workbooks. Your student's teachers will tell them which content and activities to do.